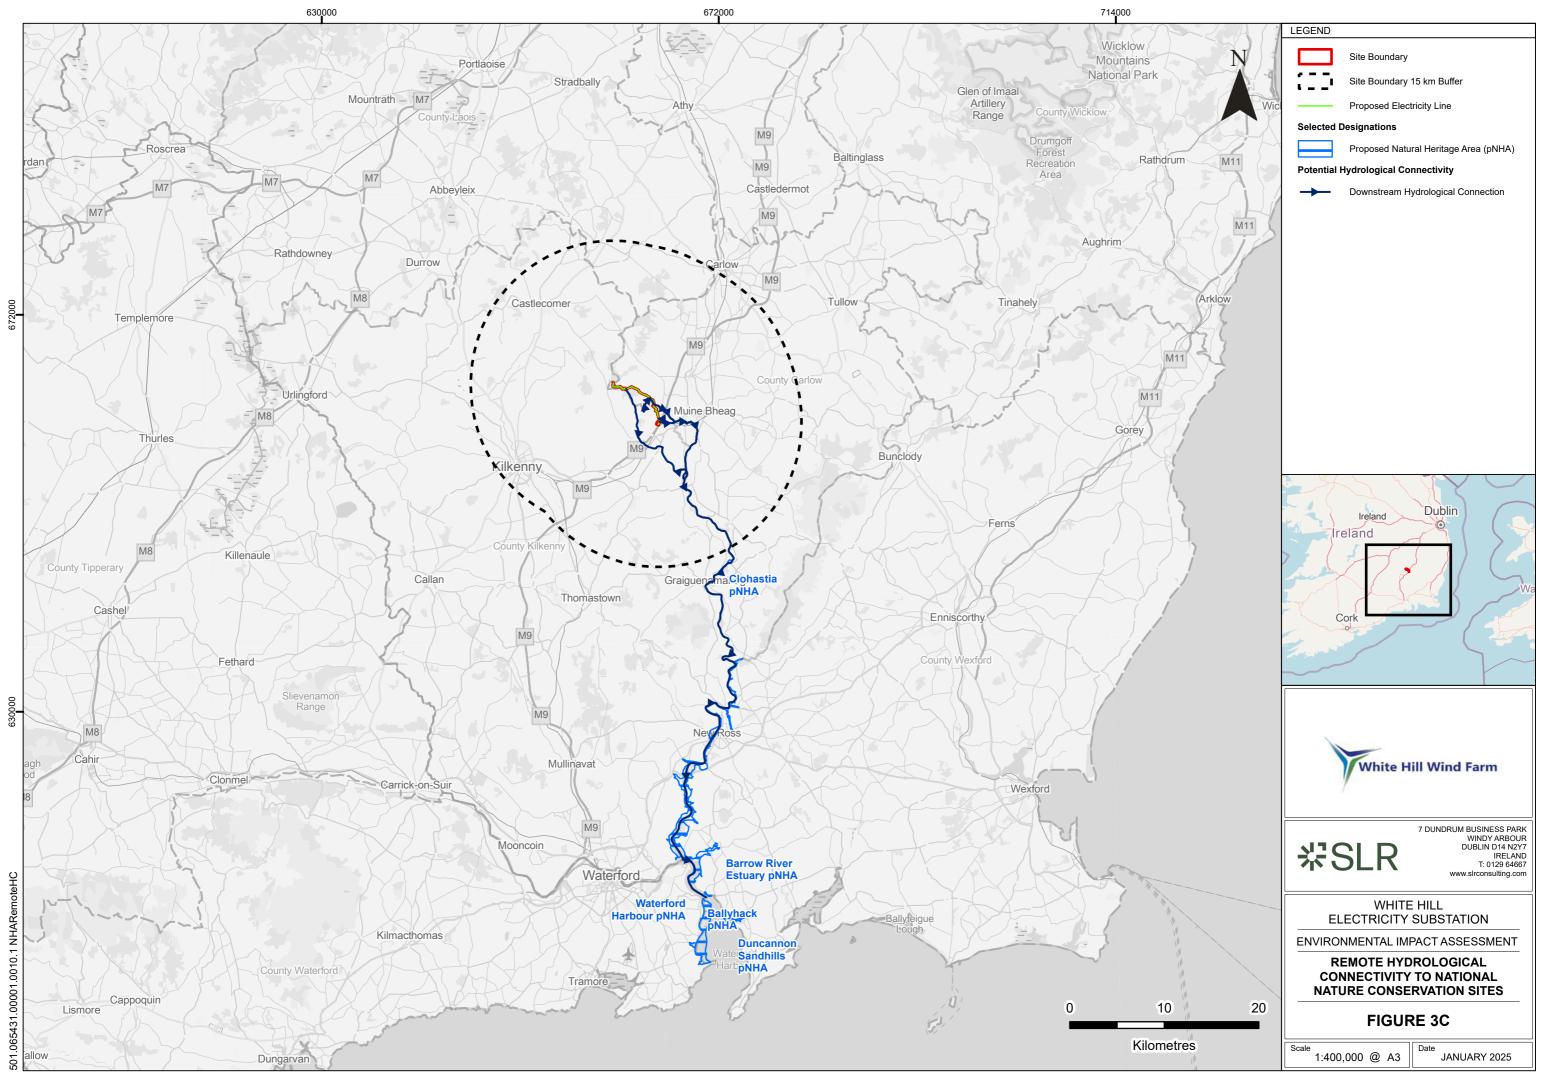

Base Mapping (2024) Source: OpenStreetMap: Map data © OpenStreetMap contributors, Microsoft, Facebook, Inc. and its affiliates, Esri Community Maps contributors, Map layer by Esri Department of Arts, Heritage, Regional, Rural and Gaeltacht Affairs. This copyright material is licensed for re-use under the Creative Commons Attribution 4.0 International licence. Contains EPA Data licensed under a Creative Commons Attribution 4.0 International (CC BY 4.0) licence (2024).