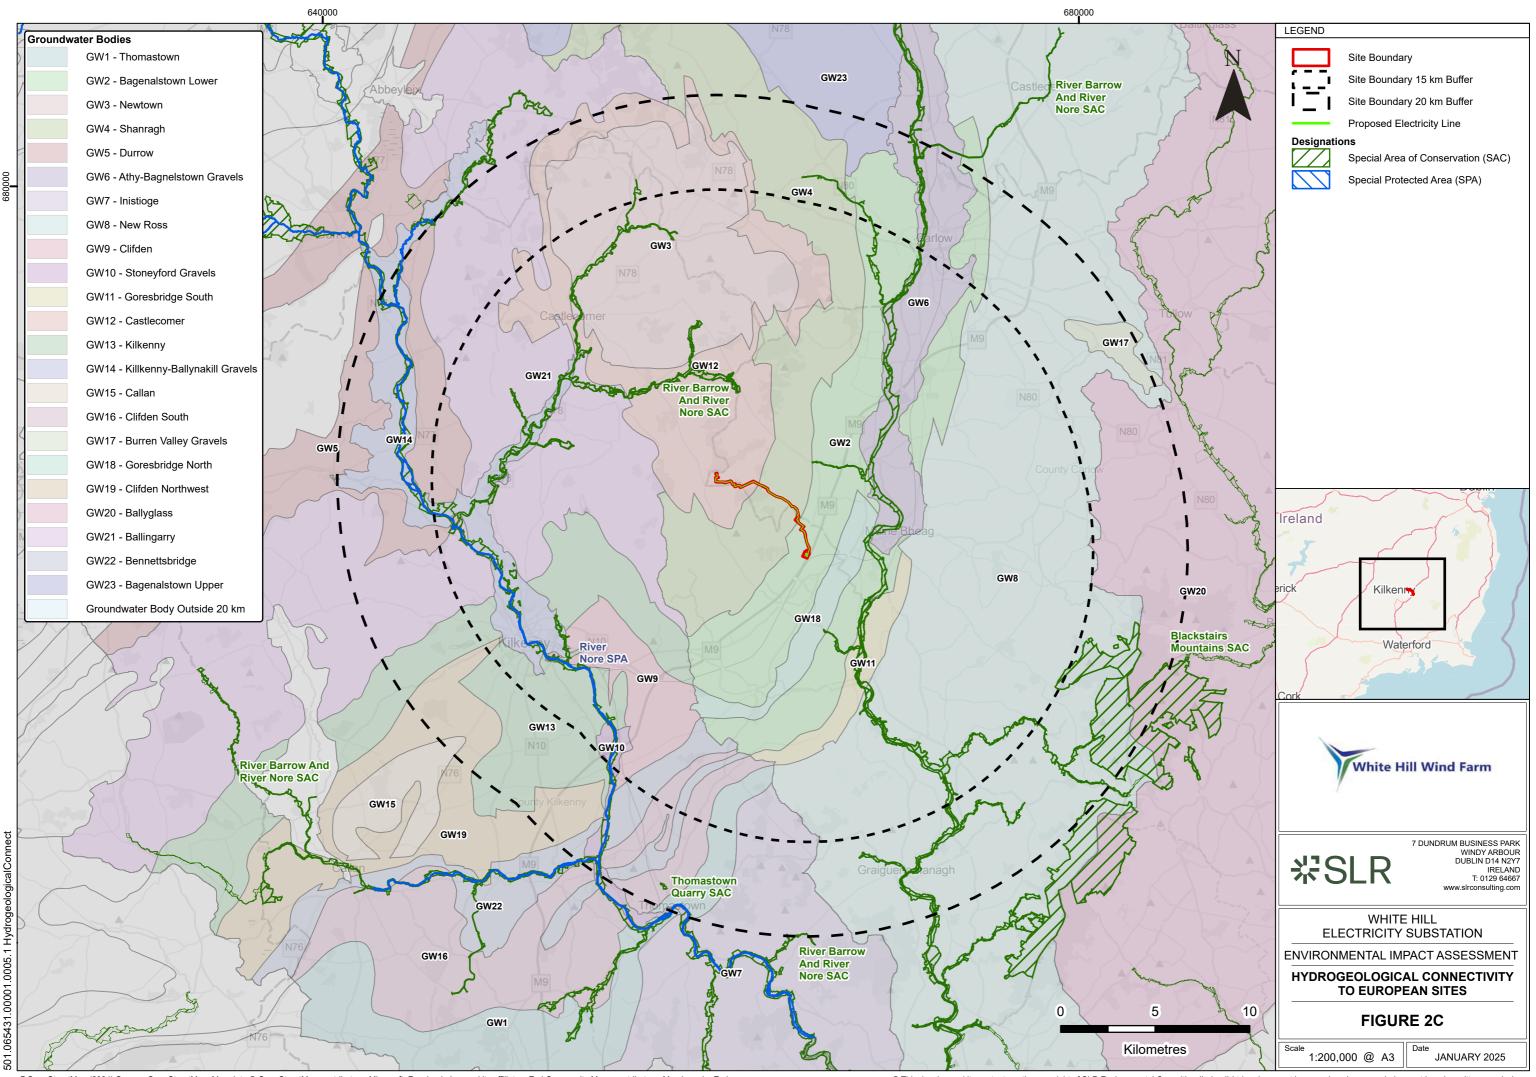

@OpenStreetMap (2024) Source: OpenStreetMap: Map data © OpenStreetMap contributors, Microsoft, Facebook, Inc. and its affiliates, Esri Community Maps contributors, Map layer by Esri Department of Arts, Heritage, Regional, Rural and Gaeltacht Affairs. This copyright material is licensed for re-use under the Creative Commons Attribution 4.0 International licence. Contains EPA Data licensed under a Creative Commons Attribution 4.0 International (CC BY 4.0) licence (2024).