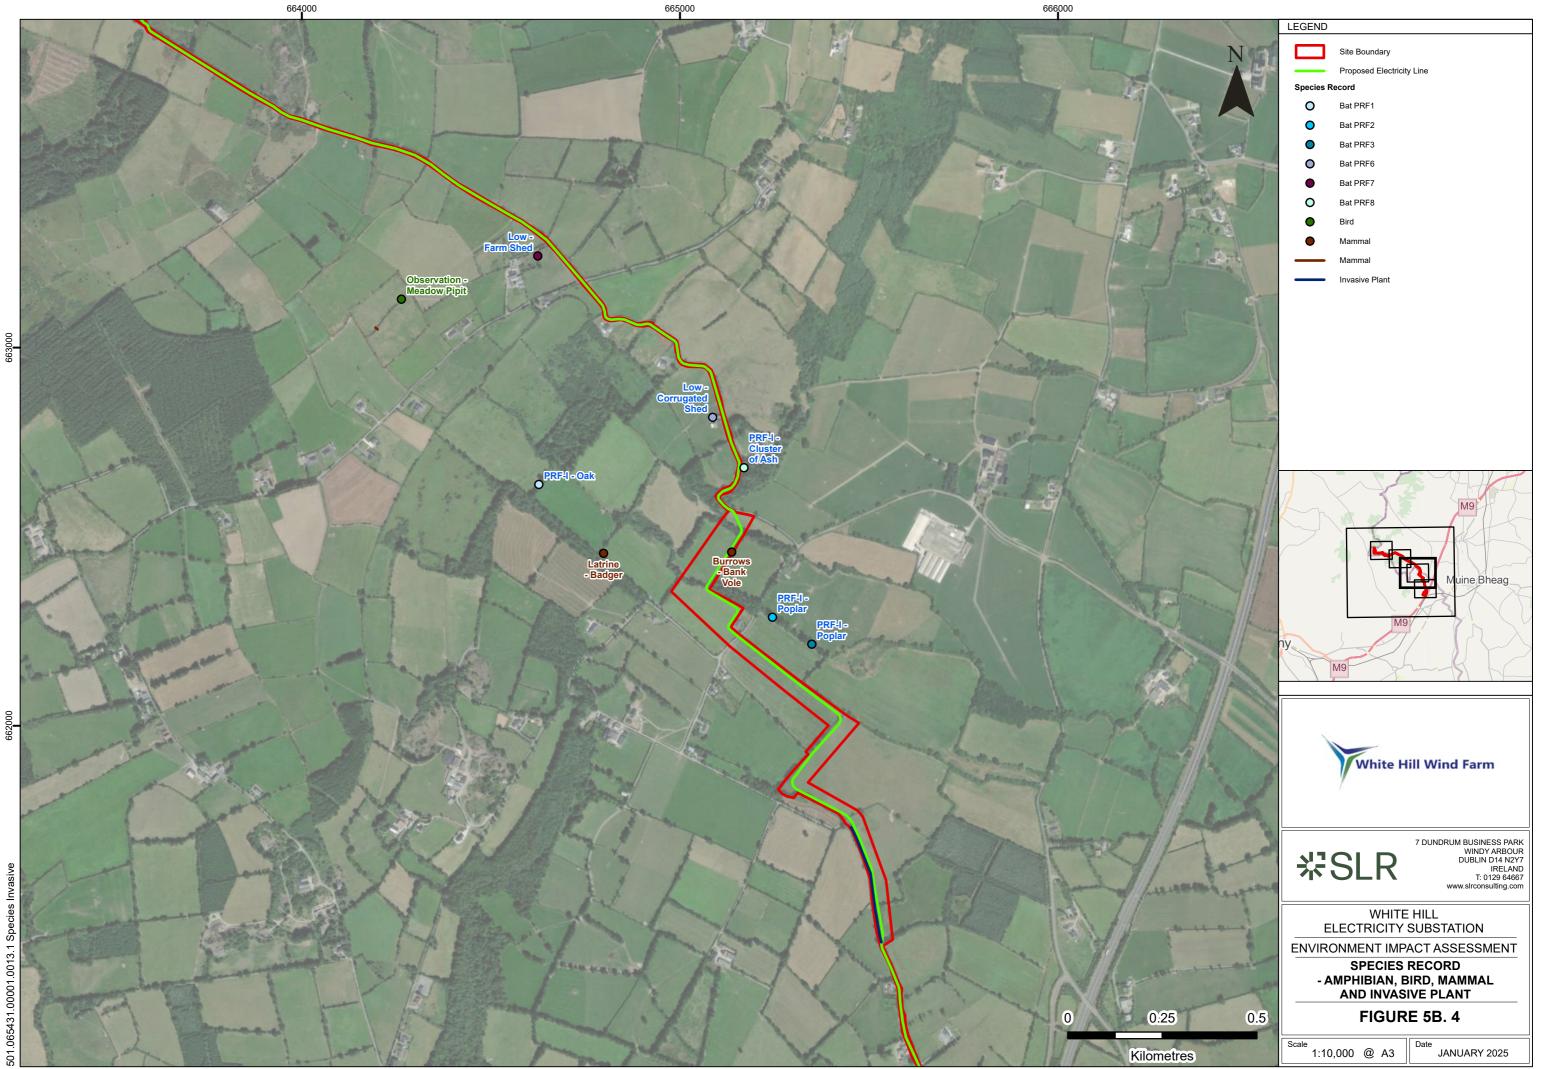

Aerial Imagery (2024) Source: World Imagery: Maxar, Microsoft OpenStreetMap: Map data © OpenStreetMap contributors, Microsoft, Facebook, Inc. and its affiliates, Esri Community Maps contributors, Map layer by Esri