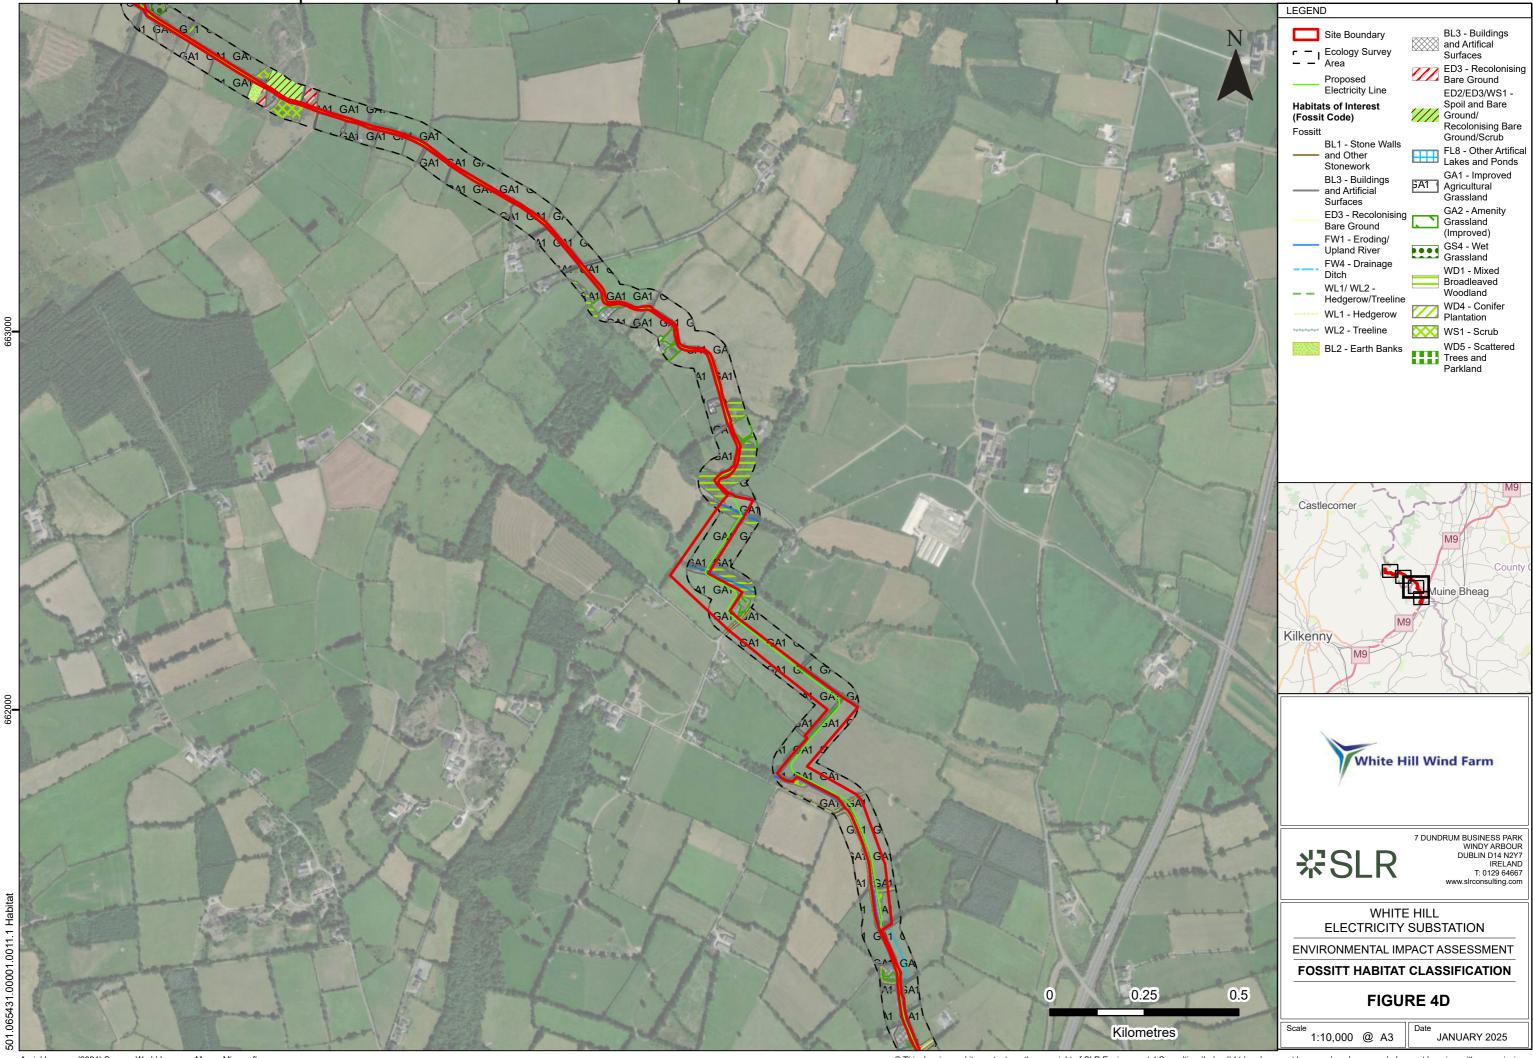

666000

Aerial Imagery (2024) Source: World Imagery: Maxar, Microsoft OpenStreetMap: Map data © OpenStreetMap contributors, Microsoft, Facebook, Inc. and its affiliates, Esri Community Maps contributors, Map layer by Esri