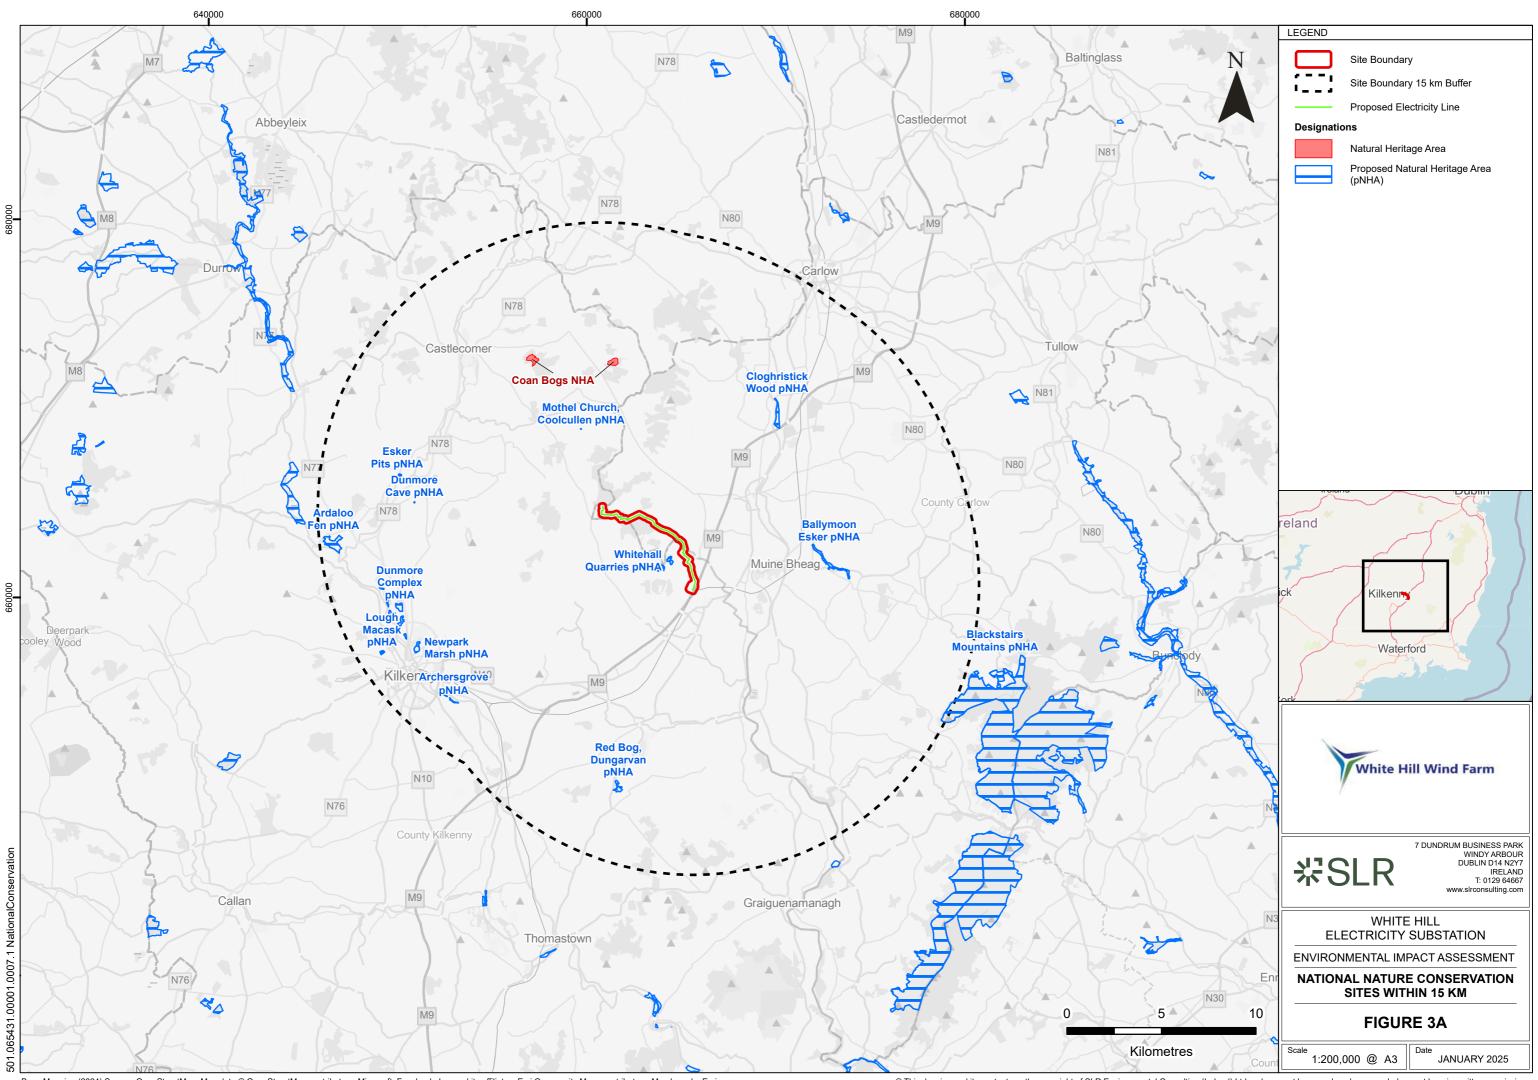

Base Mapping (2024) Source: OpenStreetMap: Map data © OpenStreetMap contributors, Microsoft, Facebook, Inc. and its affiliates, Esri Community Maps contributors, Map layer by Esri Department of Arts, Heritage, Regional, Rural and Gaeltacht Affairs. This copyright material is licensed for re-use under the Creative Commons Attribution 4.0 International licence. Contains EPA Data licensed under a Creative Commons Attribution 4.0 International (CC BY 4.0) licence (2024).