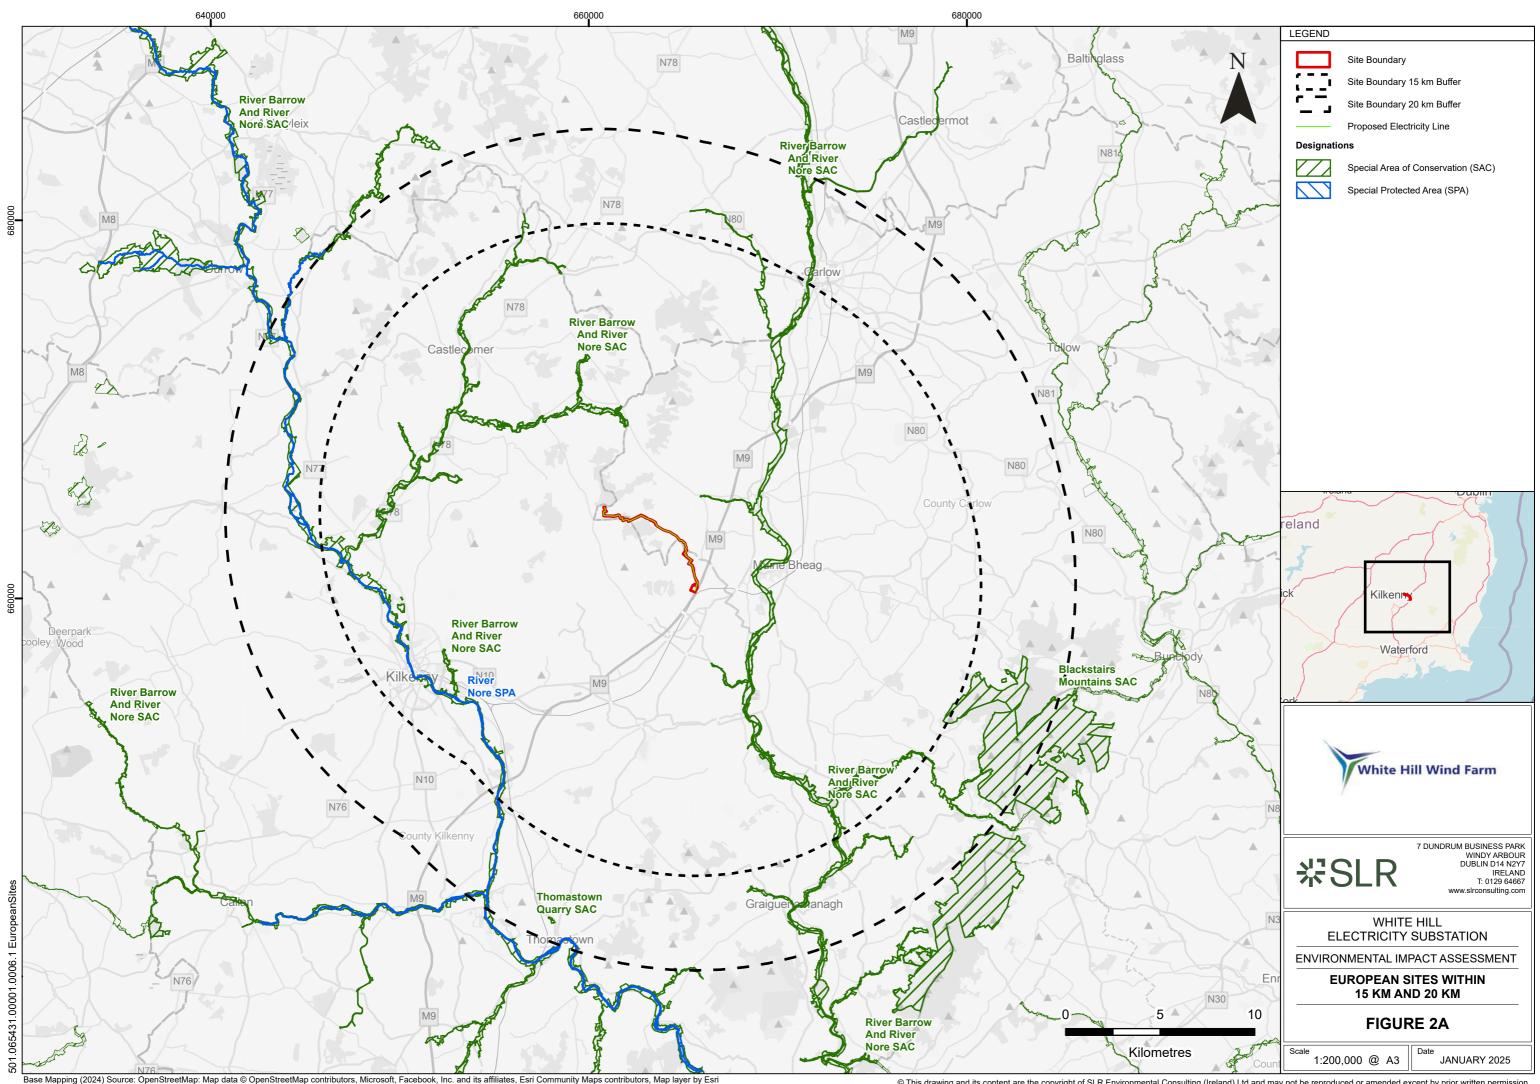

@OpenStreetMap (2024) Source: OpenStreetMap: Map data © OpenStreetMap contributors, Microsoft, Facebook, Inc. and its affiliates, Esri Community Maps contributors, Map layer by Esri Department of Arts, Heritage, Regional, Rural and Gaeltacht Affairs. This copyright material is licensed for re-use under the Creative Commons Attribution 4.0 International licence. Contains EPA Data licensed under a Creative Commons Attribution 4.0 International (CC BY 4.0) licence (2024).