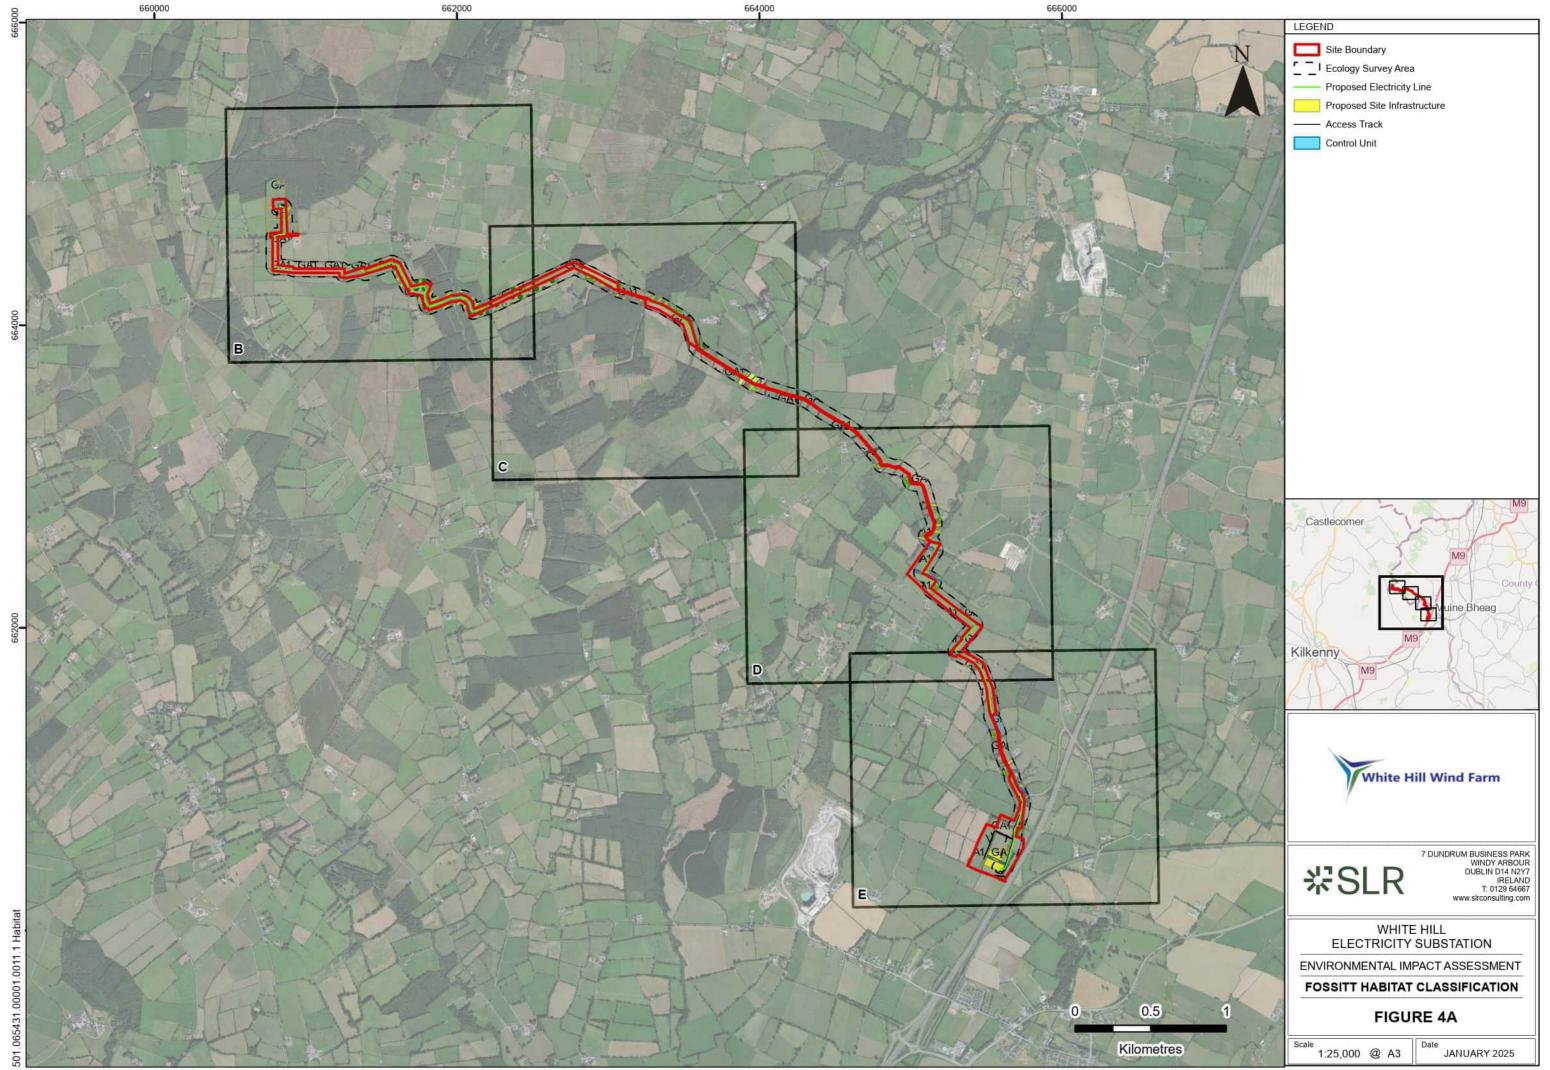

666000

Aerial Imagery (2024) Source: World Imagery: Maxar, Microsoft OpenStreetMap: Map data © OpenStreetMap contributors, Microsoft, Facebook, Inc. and its affiliates, Esri Community Maps contributors, Map layer by Esri