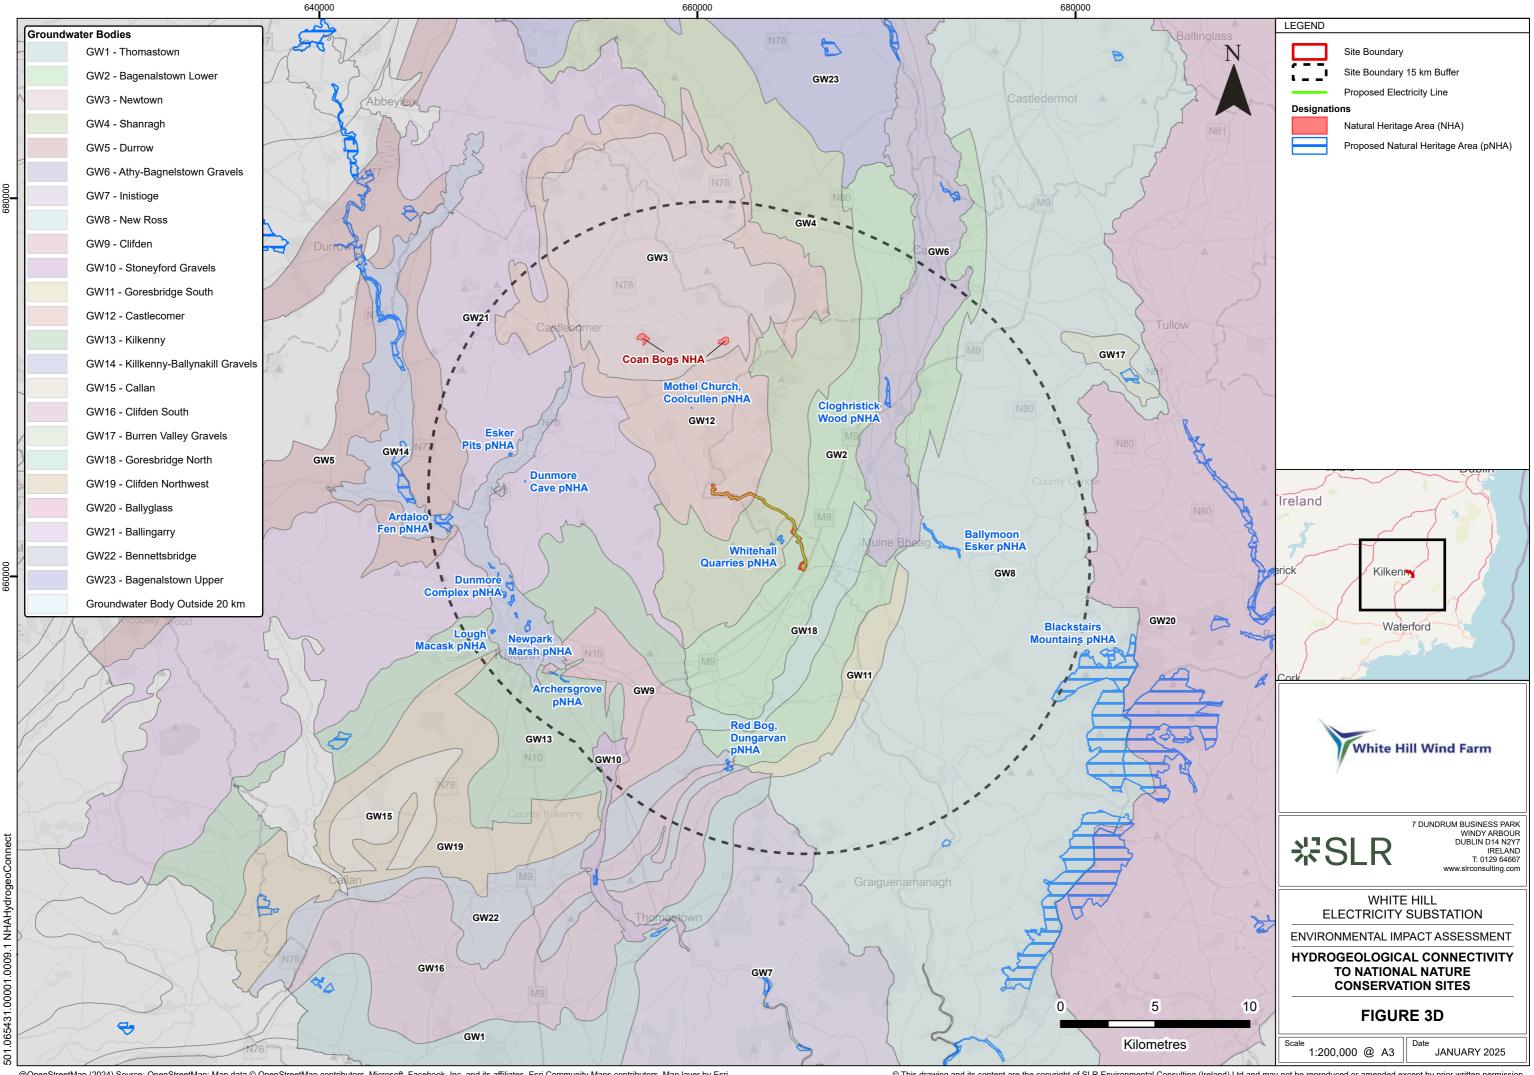

@OpenStreetMap (2024) Source: OpenStreetMap: Map data © OpenStreetMap contributors, Microsoft, Facebook, Inc. and its affiliates, Esri Community Maps contributors, Map layer by Esri Department of Arts, Heritage, Regional, Rural and Gaeltacht Affairs. This copyright material is licensed for re-use under the Creative Commons Attribution 4.0 International licence. Contains EPA Data licensed under a Creative Commons Attribution 4.0 International (CC BY 4.0) licence (2024).