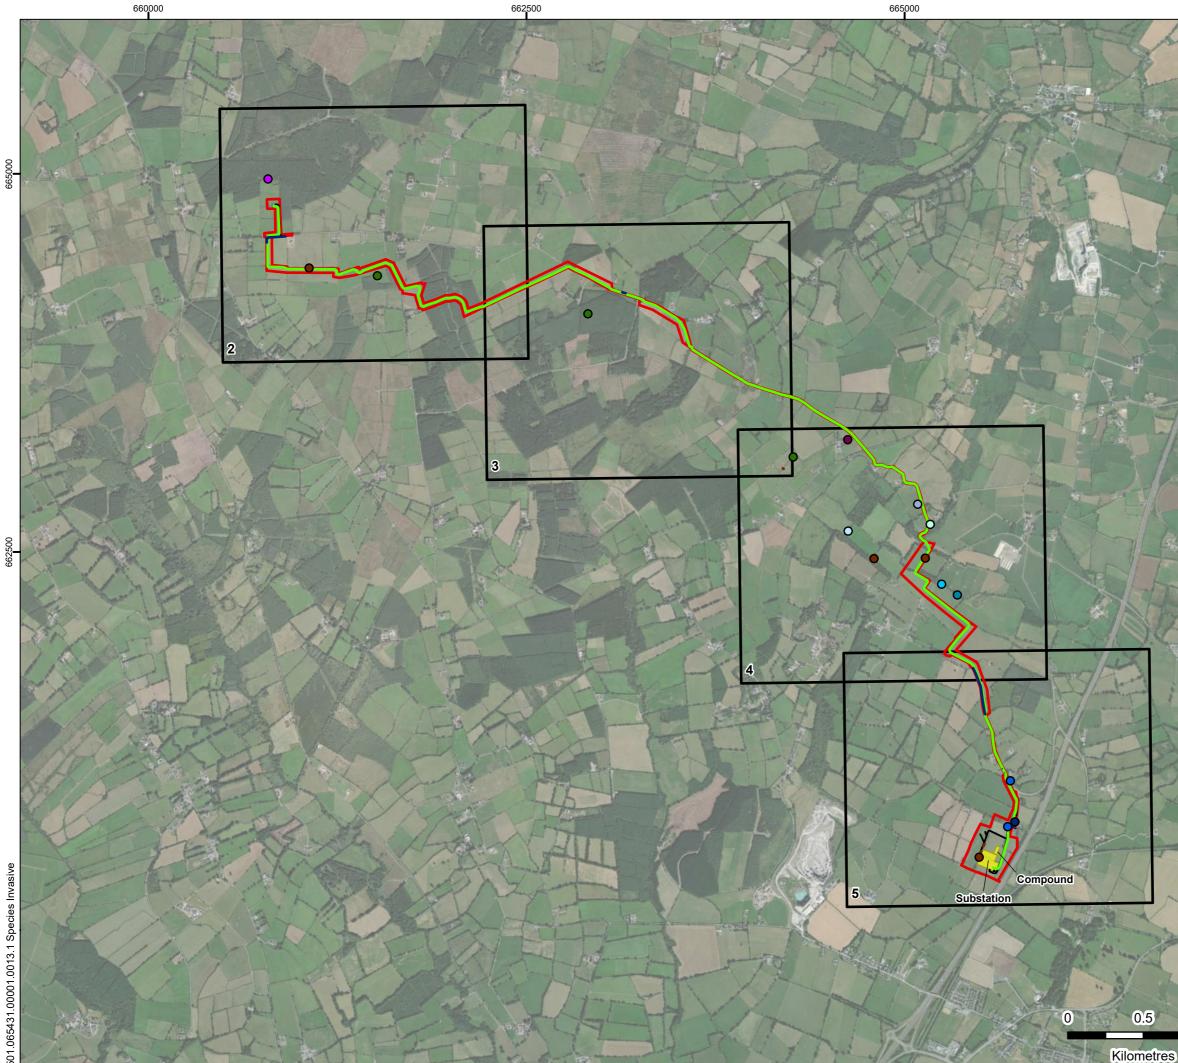

Aerial Imagery (2024) Source: World Imagery: Maxar, Microsoft OpenStreetMap: Map data © OpenStreetMap contributors, Microsoft, Facebook, Inc. and its affiliates, Esri Community Maps contributors, Map layer by Esri