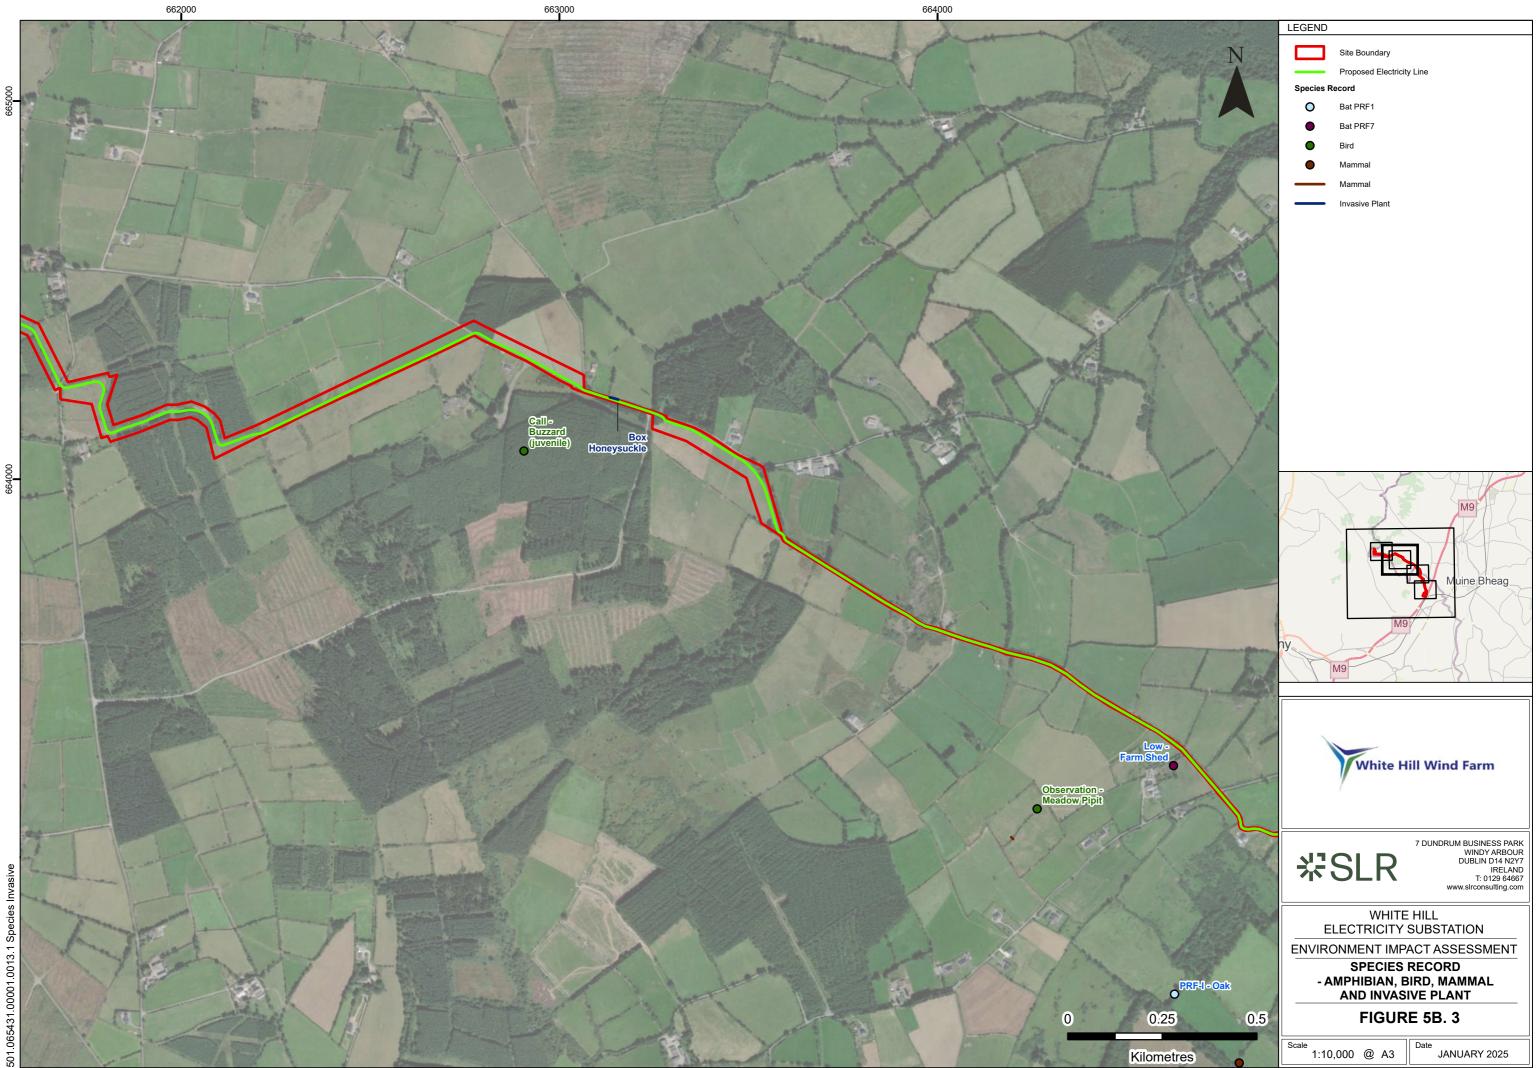

666000

Aerial Imagery (2024) Source: World Imagery: Maxar, Microsoft OpenStreetMap: Map data © OpenStreetMap contributors, Microsoft, Facebook, Inc. and its affiliates, Esri Community Maps contributors, Map layer by Esri