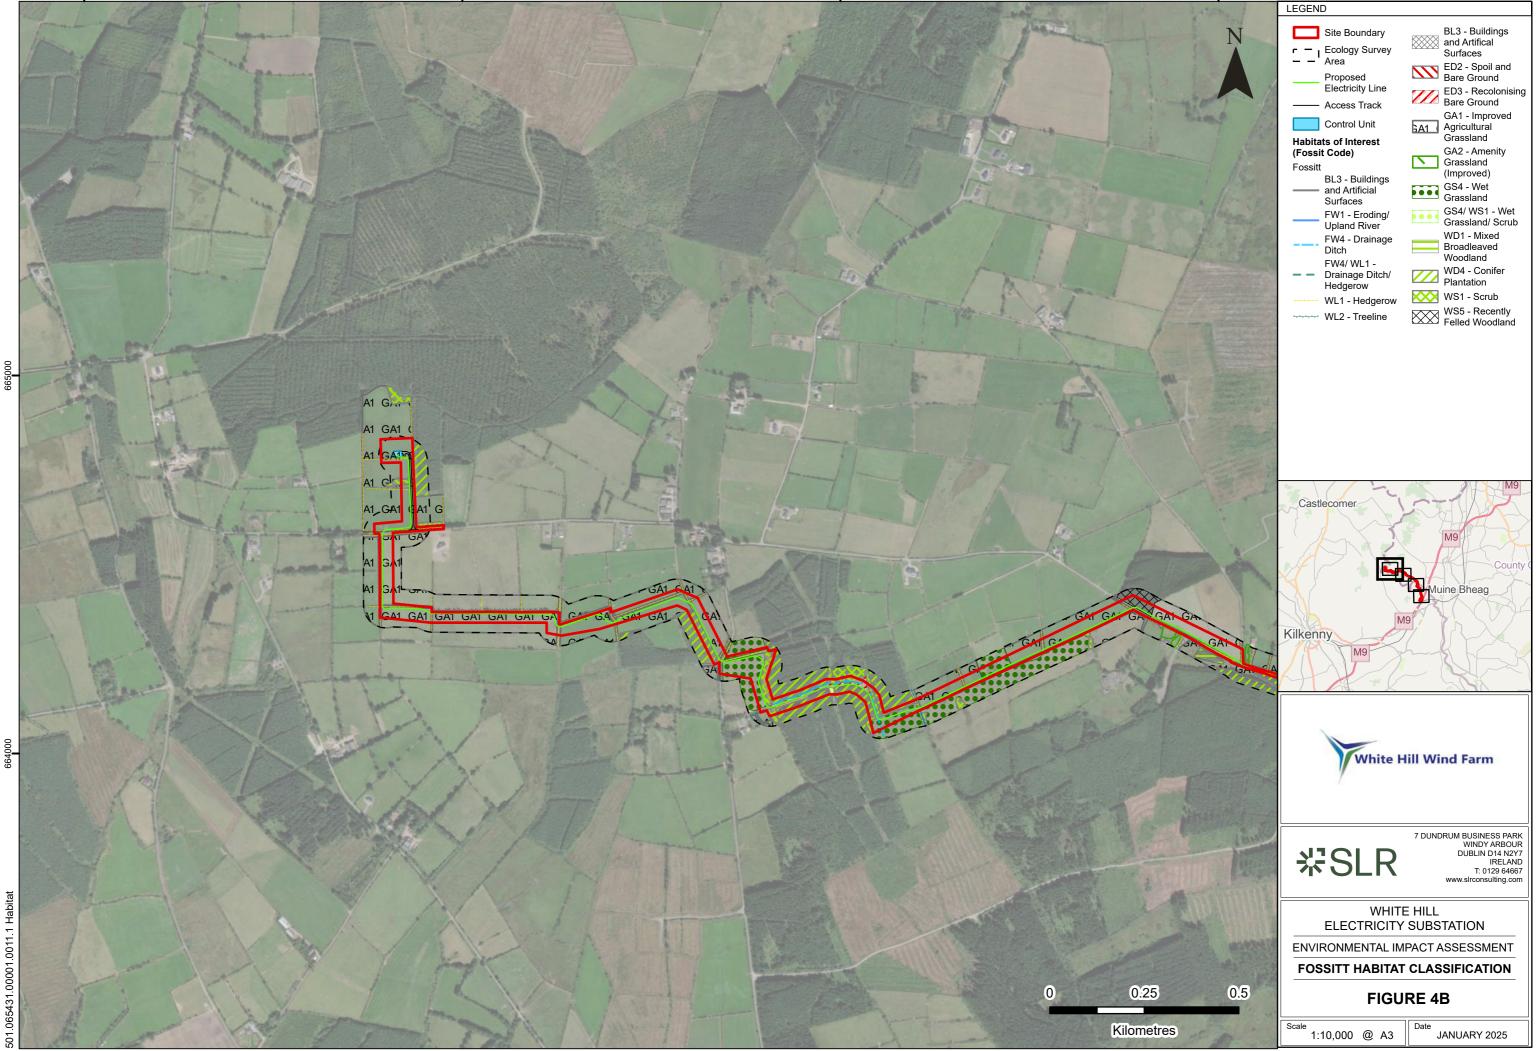

Aerial Imagery (2024) Source: World Imagery: Maxar, Microsoft OpenStreetMap: Map data © OpenStreetMap contributors, Microsoft, Facebook, Inc. and its affiliates, Esri Community Maps contributors, Map layer by Esri