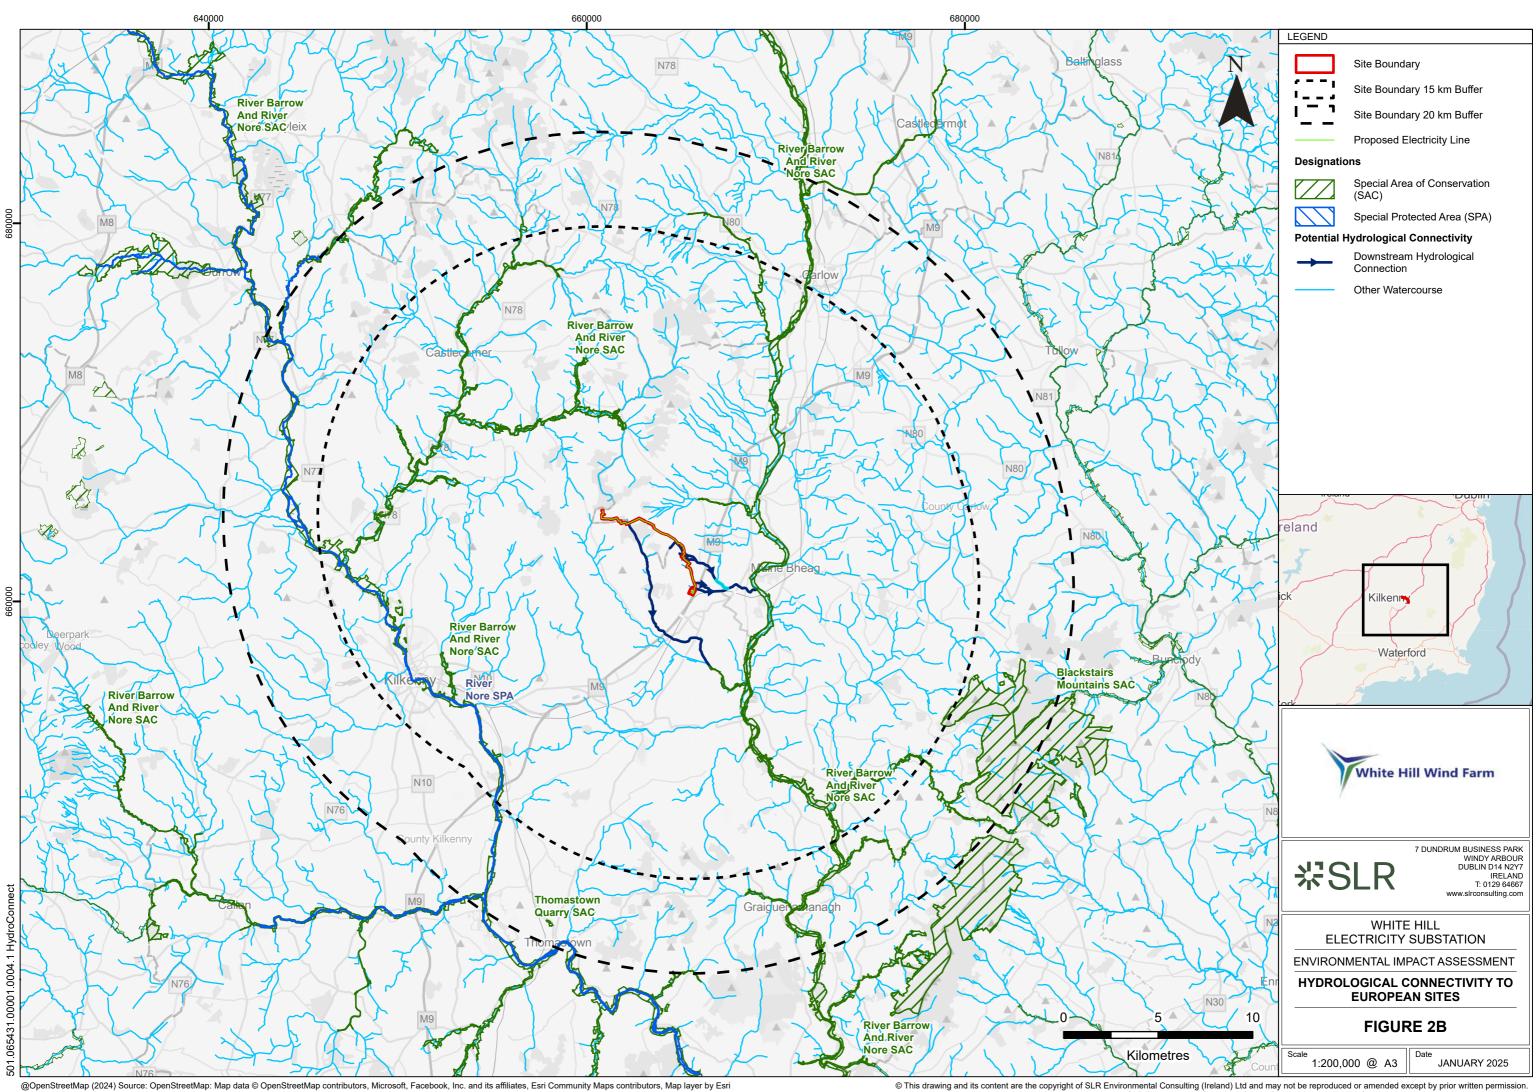

@OpenStreetMap (2024) Source: OpenStreetMap: Map data © OpenStreetMap contributors, Microsoft, Facebook, Inc. and its affiliates, Esri Community Maps contributors, Map layer by Esri Department of Arts, Heritage, Regional, Rural and Gaeltacht Affairs. This copyright material is licensed for re-use under the Creative Commons Attribution 4.0 International licence. Contains EPA Data licensed under a Creative Commons Attribution 4.0 International (CC BY 4.0) licence (2024).