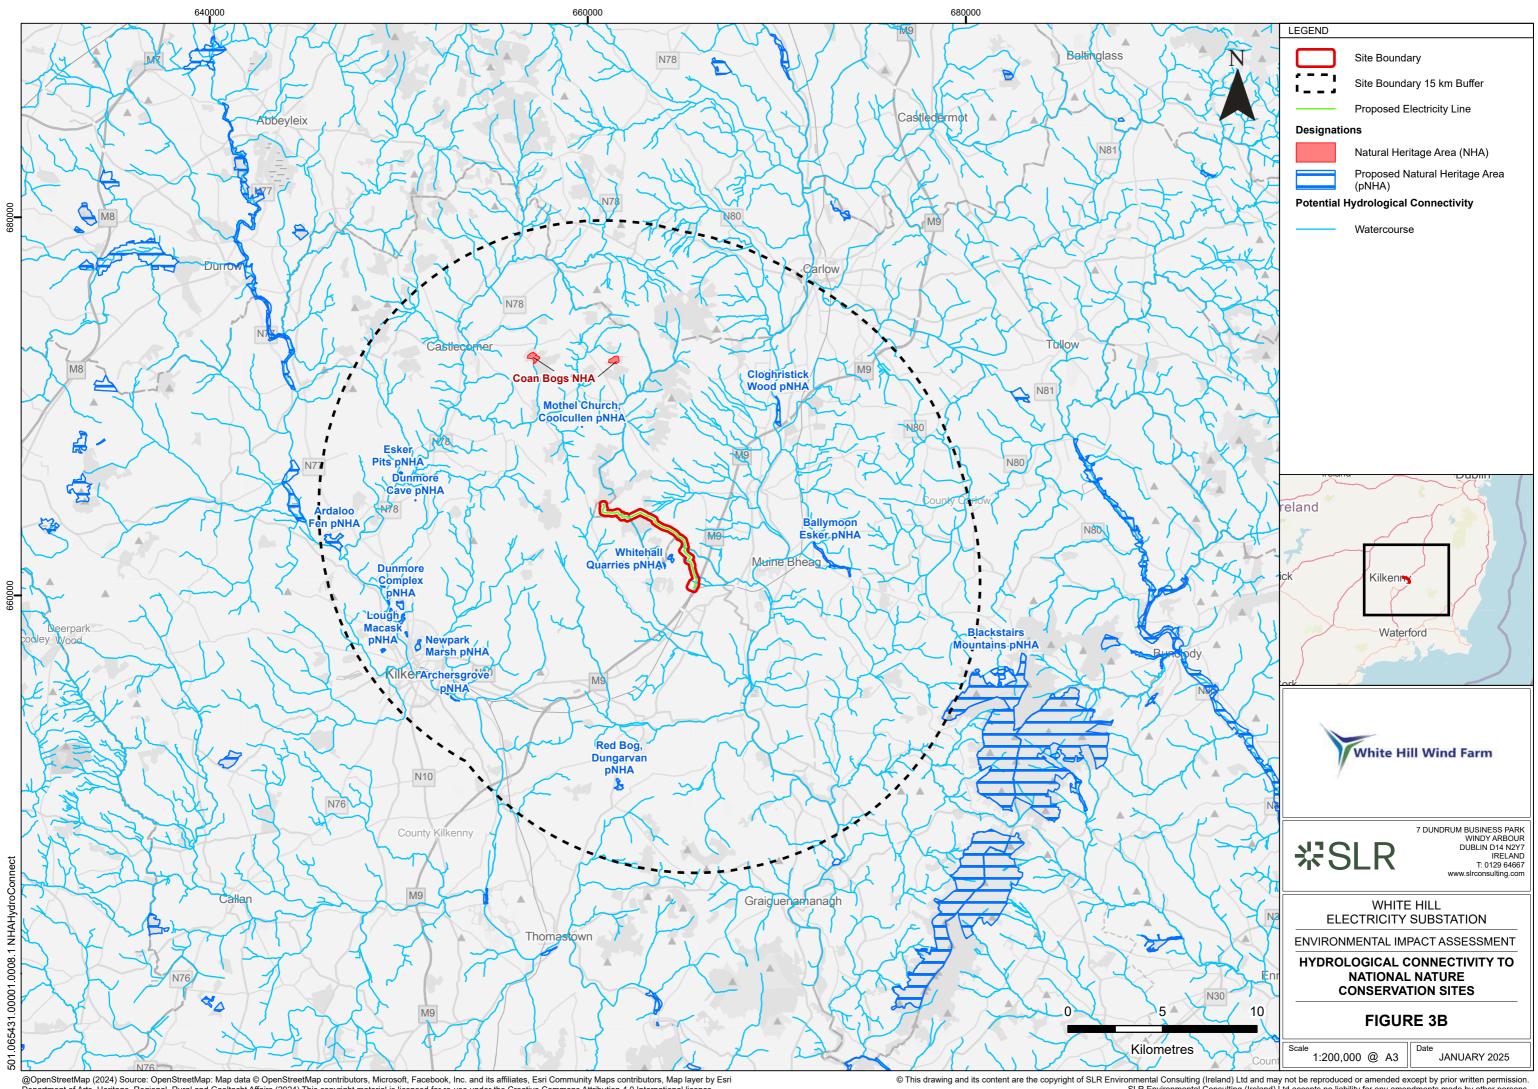

@OpenStreetMap (2024) Source: OpenStreetMap: Map data © OpenStreetMap contributors, Microsoft, Facebook, Inc. and its affiliates, Esri Community Maps contributors, Map layer by Esri Department of Arts, Heritage, Regional, Rural and Gaeltacht Affairs. This copyright material is licensed for re-use under the Creative Commons Attribution 4.0 International licence. Contains EPA Data licensed under a Creative Commons Attribution 4.0 International (CC BY 4.0) licence (2024).