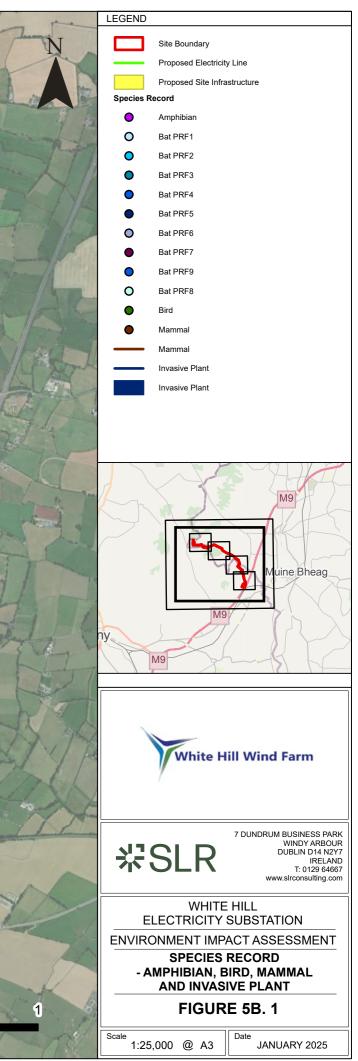

## Annex 5.1: Figures

White Hill Wind Limited

Galetech Energy Services Clondargan, Stradone, Co. Cavan Ireland Telephone +353 (0)49 555 5050 www.galetechenergyservices.com

ò

Aerial Imagery (2024) Source: World Imagery: Maxar, Microsoft OpenStreetMap: Map data © OpenStreetMap contributors, Microsoft, Facebook, Inc. and its affiliates, Esri Community Maps contributors, Map layer by Esri