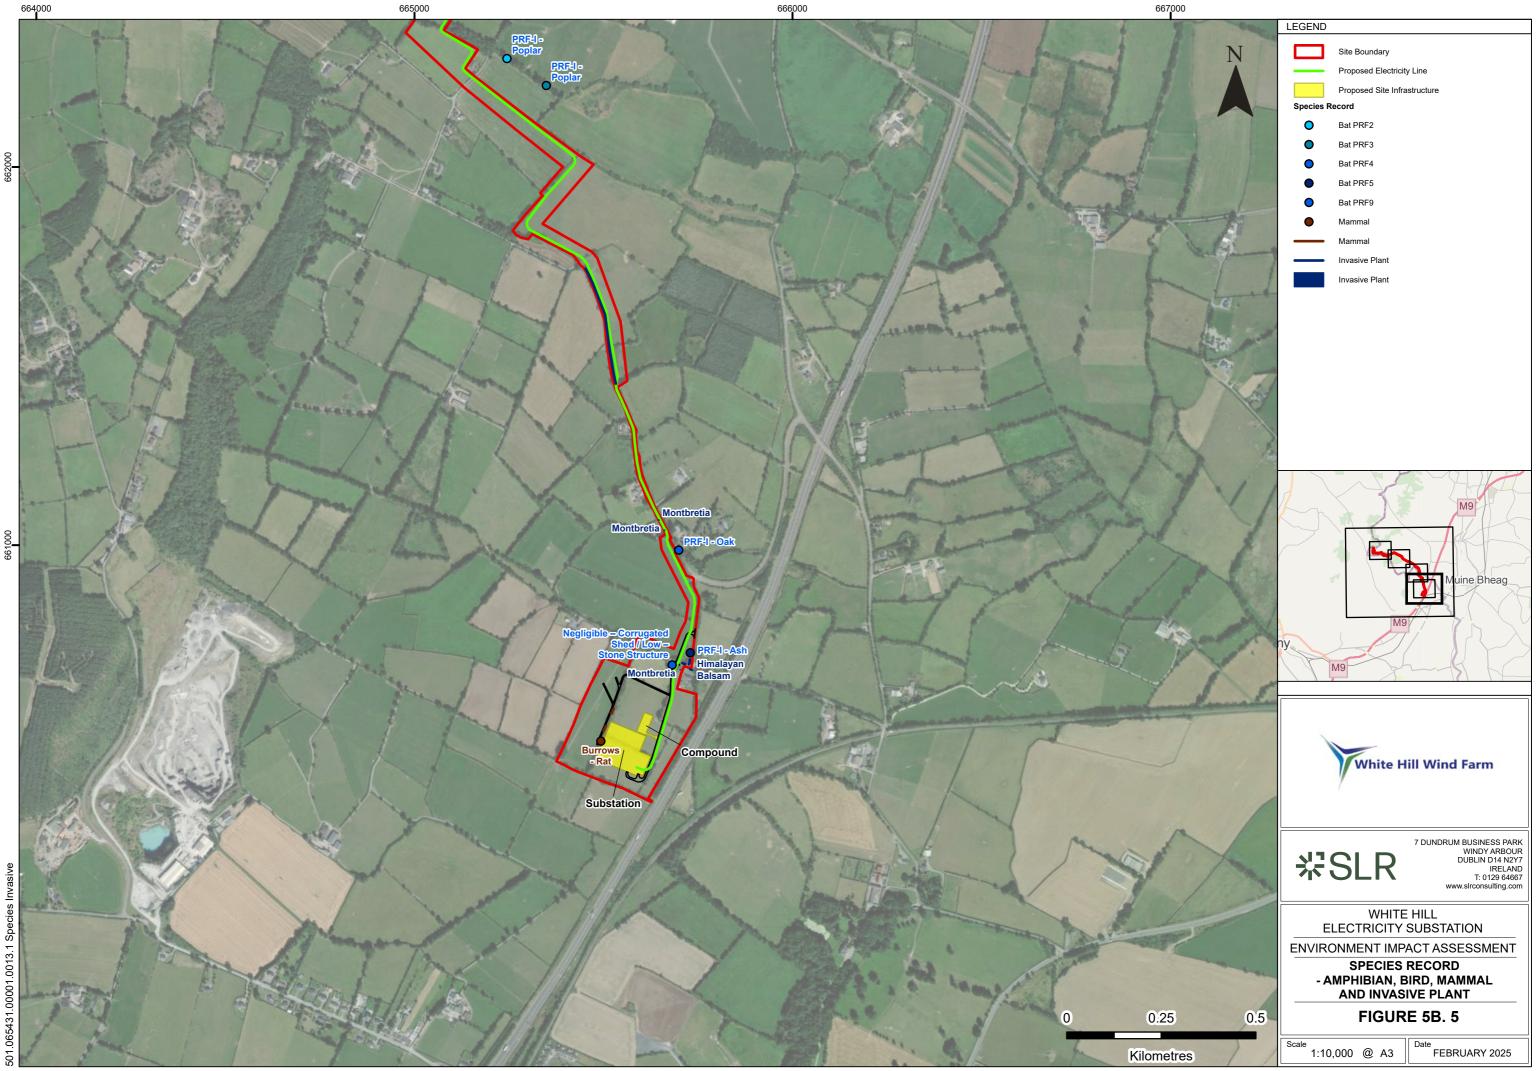

665000

664000

© This drawing and its content are the copyright of SLR Environmental Consulting (Ireland) Ltd and may not be reproduced or amended except by prior written permission. SLR Environmental Consulting (Ireland) Ltd accepts no liability for any amendments made by other persons.

666000

Aerial Imagery (2024) Source: World Imagery: Maxar, Microsoft OpenStreetMap: Map data © OpenStreetMap contributors, Microsoft, Facebook, Inc. and its affiliates, Esri Community Maps contributors, Map layer by Esri