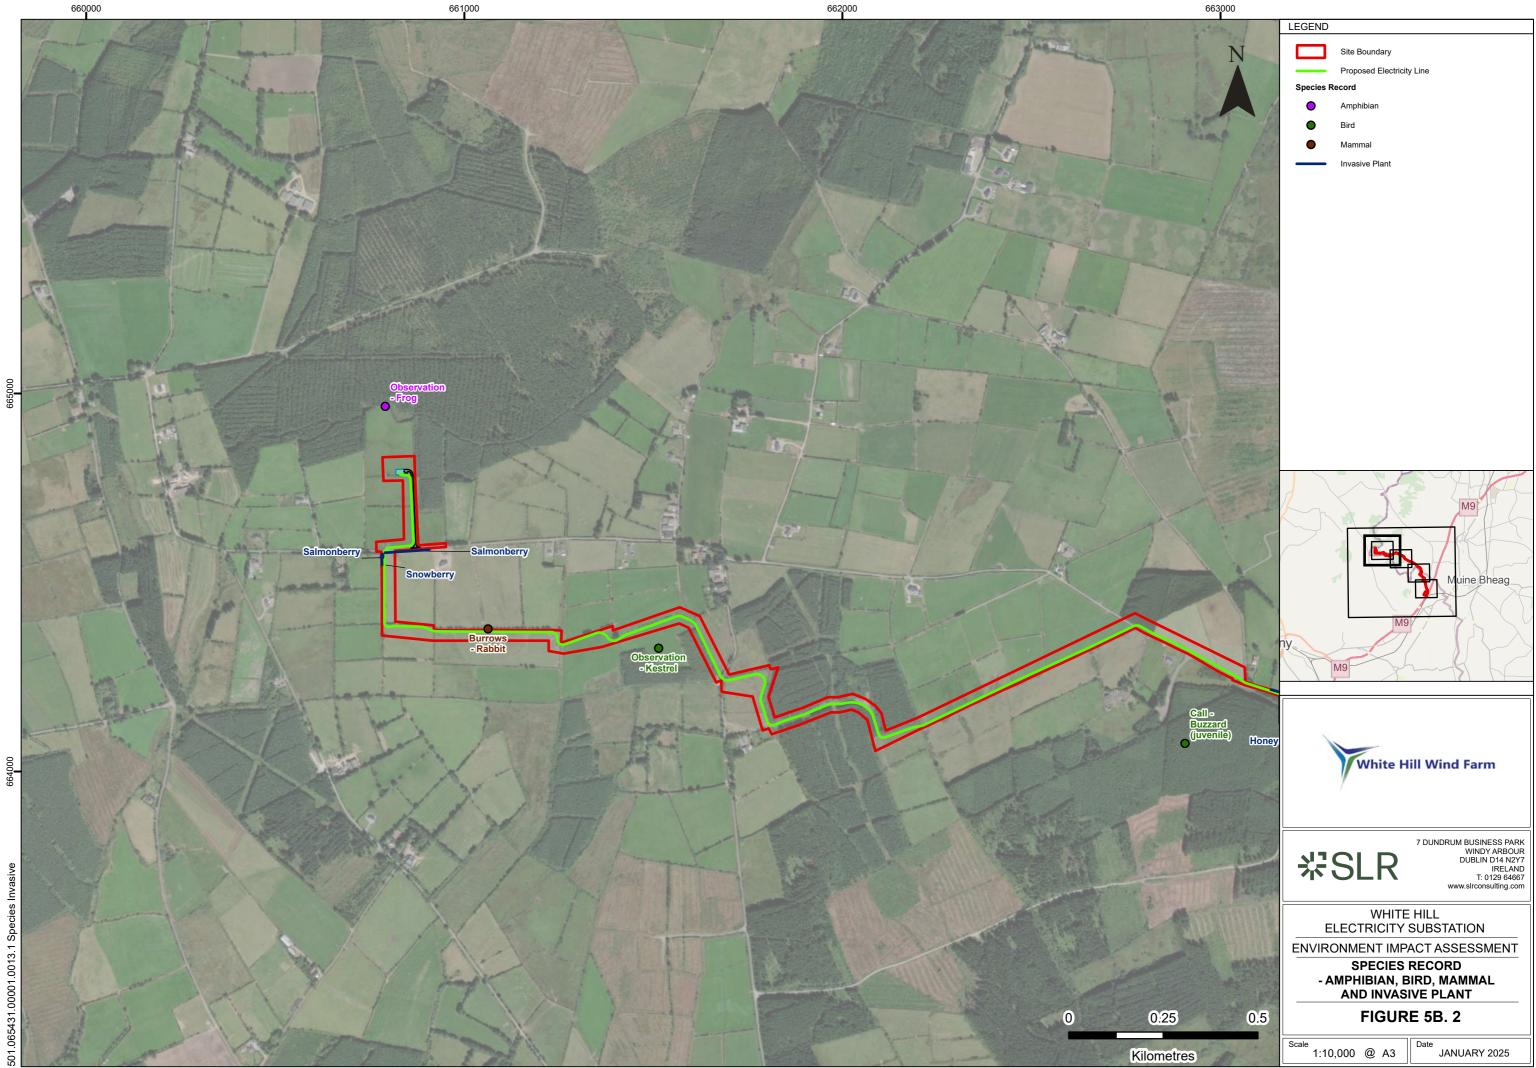

Aerial Imagery (2024) Source: World Imagery: Maxar, Microsoft OpenStreetMap: Map data © OpenStreetMap contributors, Microsoft, Facebook, Inc. and its affiliates, Esri Community Maps contributors, Map layer by Esri