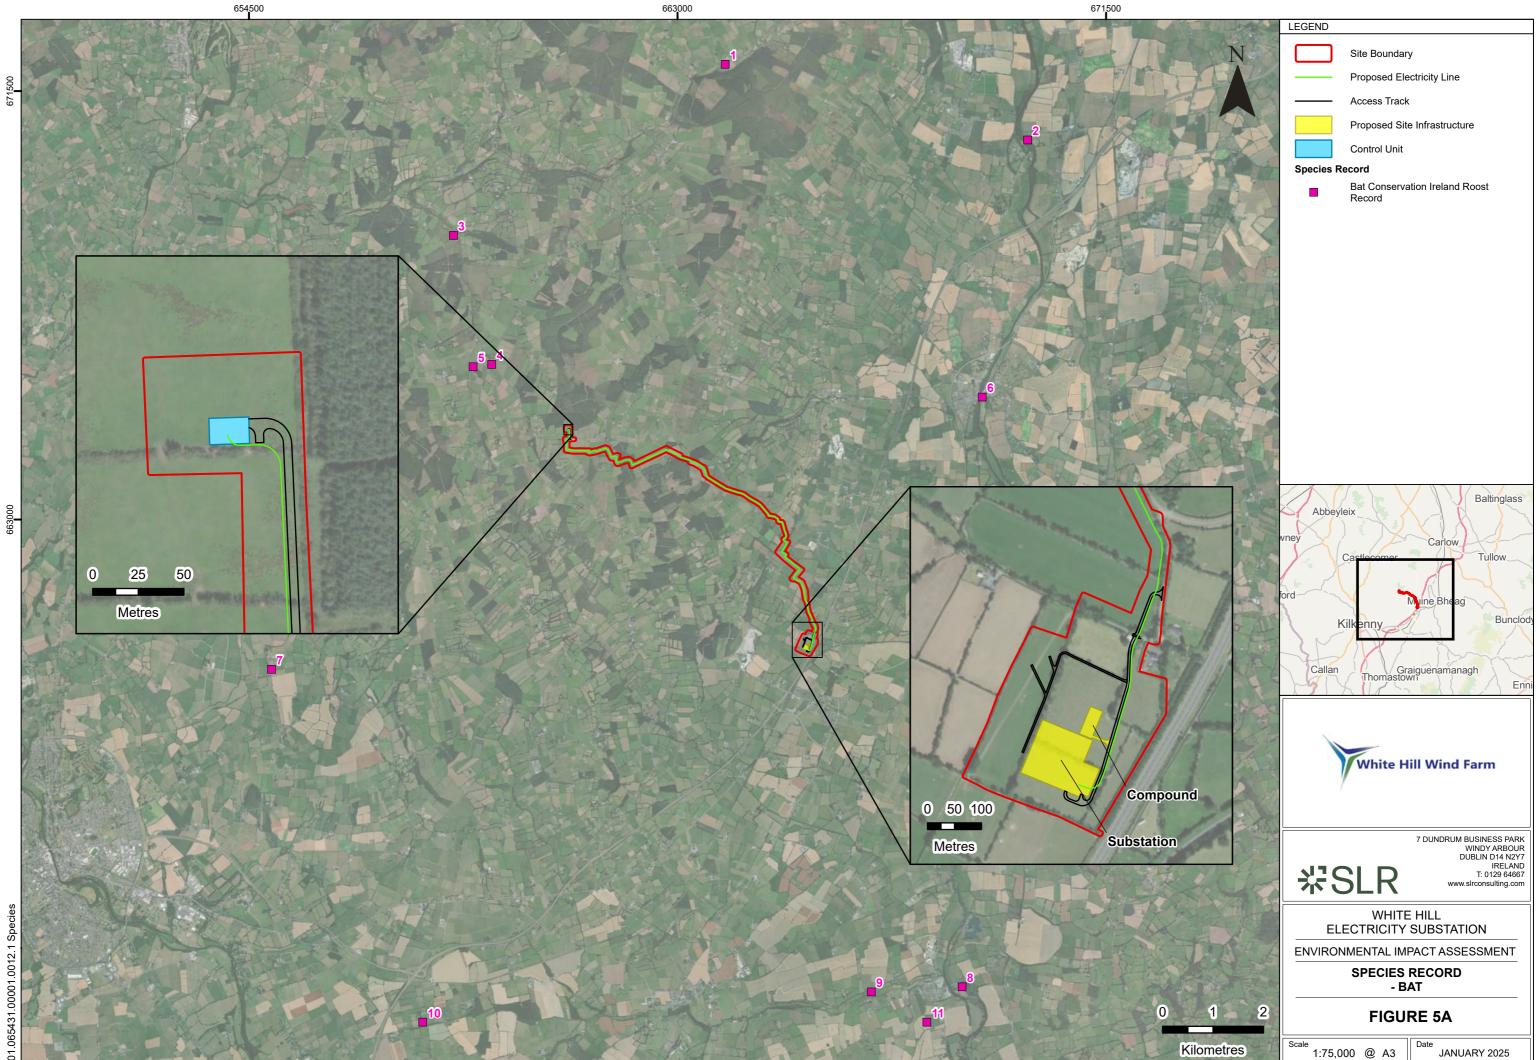

Aerial Imagery (2024) Source: World Imagery: Maxar, Microsoft OpenStreetMap: Map data © OpenStreetMap contributors, Microsoft, Facebook, Inc. and its affiliates, Esri Community Maps contributors, Map layer by Esri