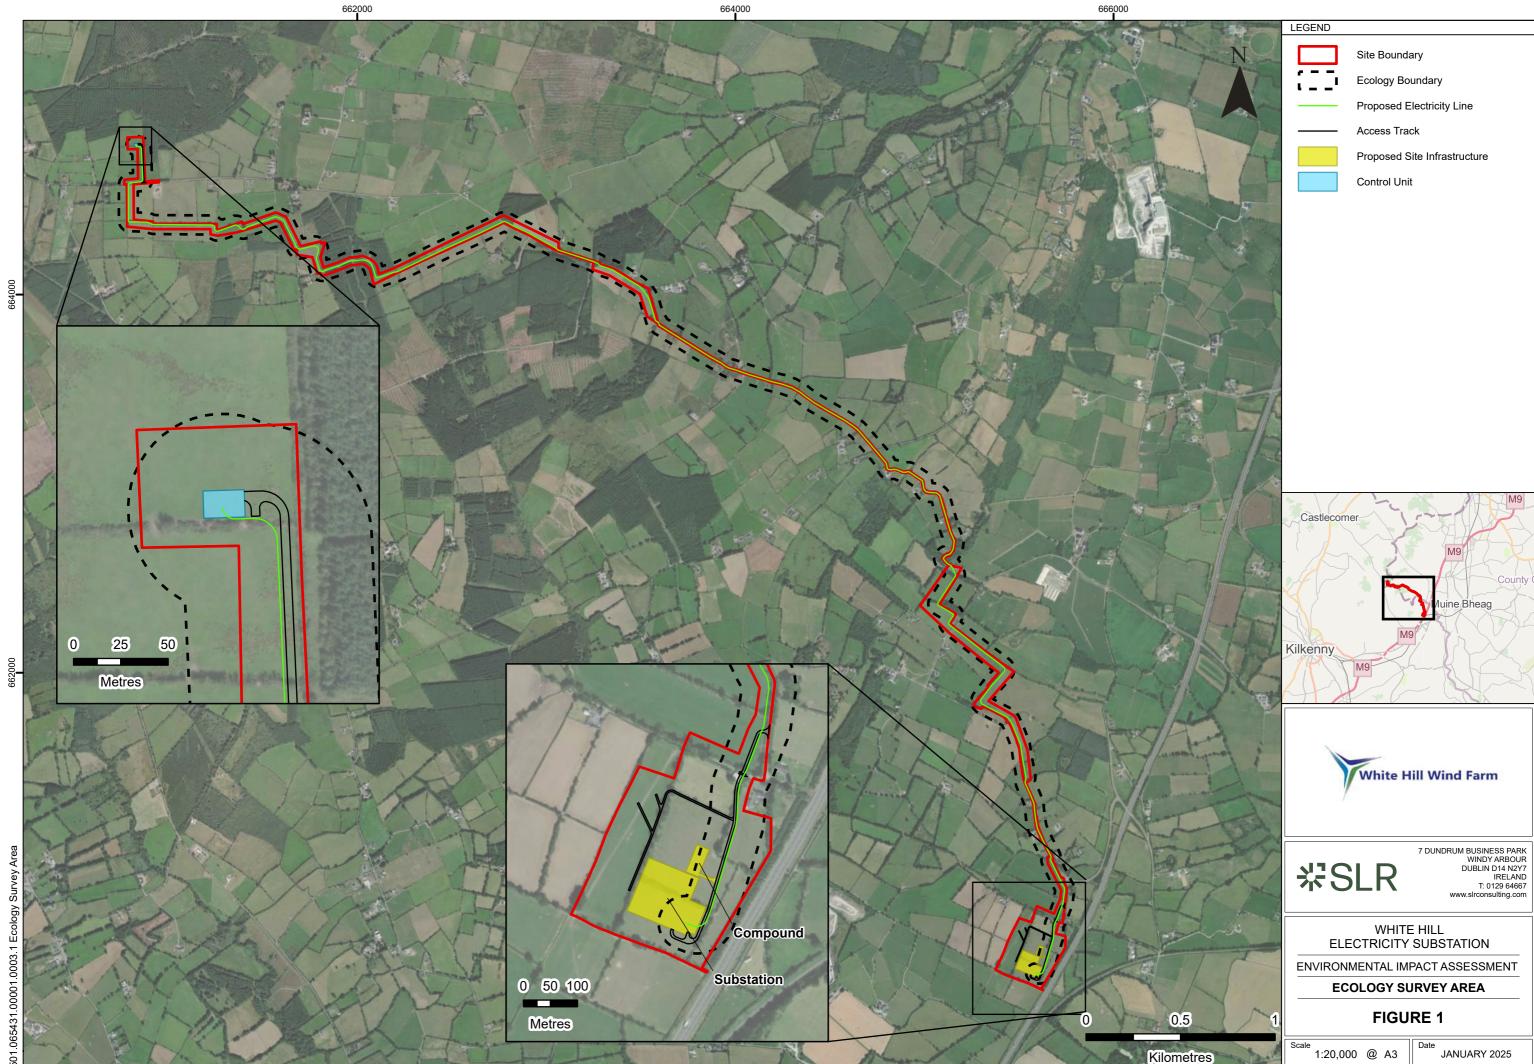

## Annex 5.1: Figures

White Hill Wind Limited

Galetech Energy Services Clondargan, Stradone, Co. Cavan Ireland Telephone +353 (0)49 555 5050 www.galetechenergyservices.com

ò

Aerial Imagery (2024) Source: World Imagery: Maxar, Microsoft OpenStreetMap: Map data © OpenStreetMap contributors, Microsoft, Facebook, Inc. and its affiliates, Esri Community Maps contributors, Map layer by Esri