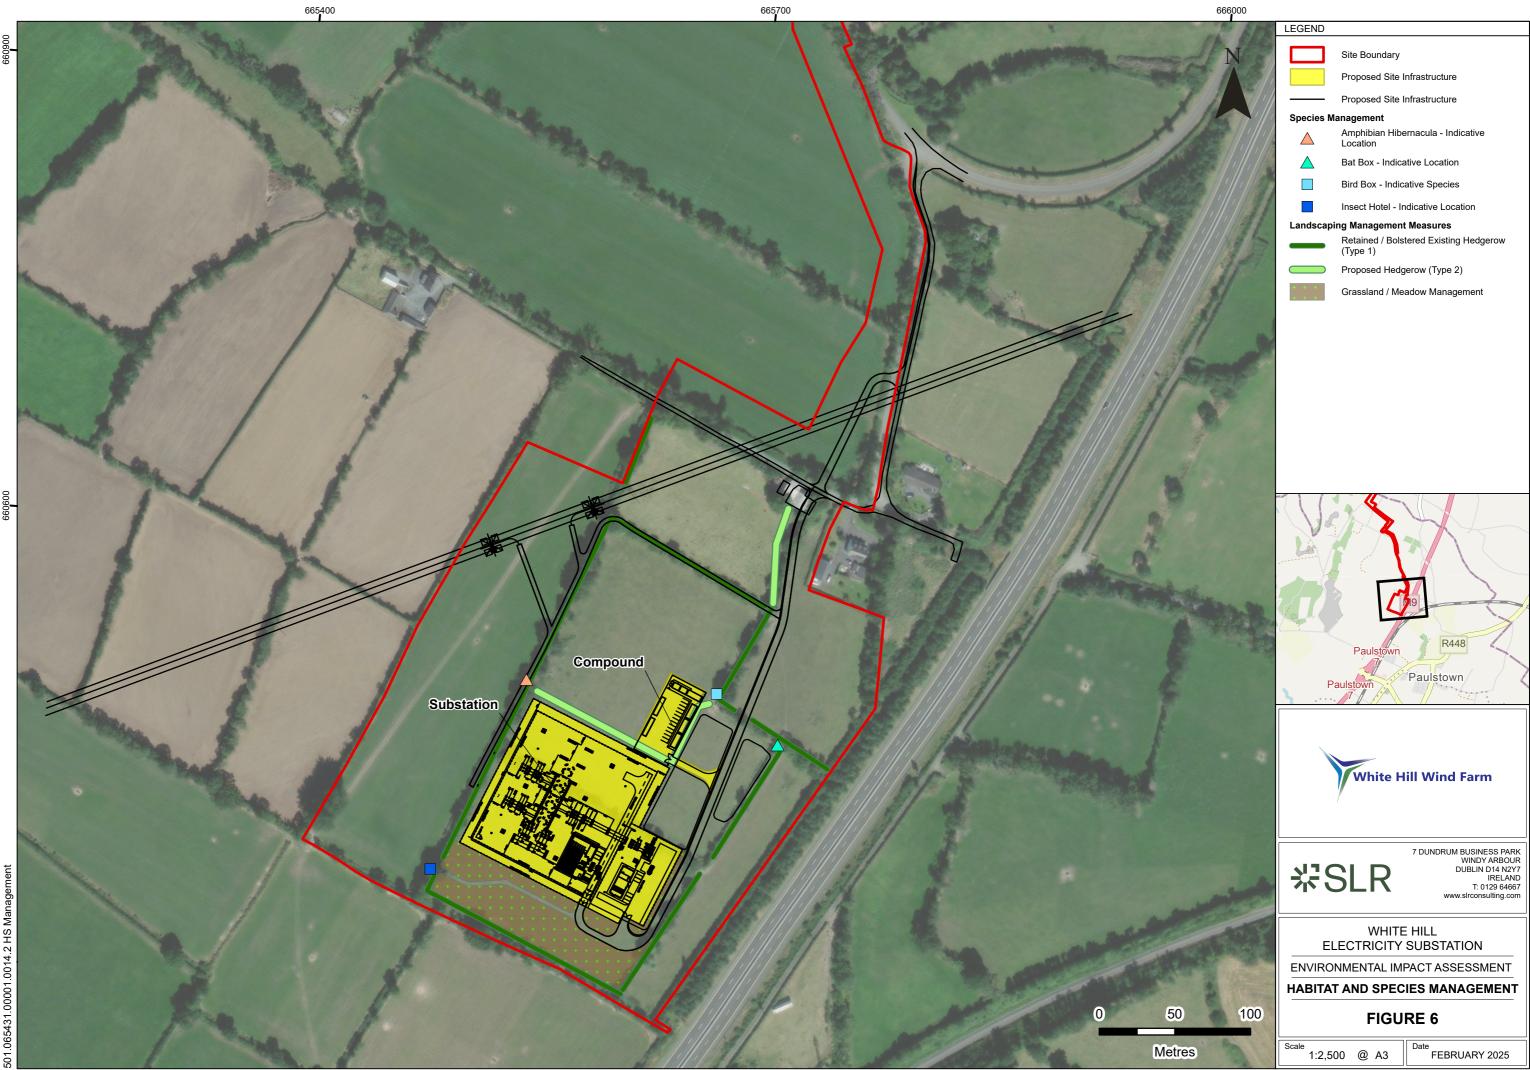

Aerial Imagery (2024) Source: World Imagery: Maxar, Microsoft OpenStreetMap: Map data © OpenStreetMap contributors, Microsoft, Facebook, Inc. and its affiliates, Esri Community Maps contributors, Map layer by Esri