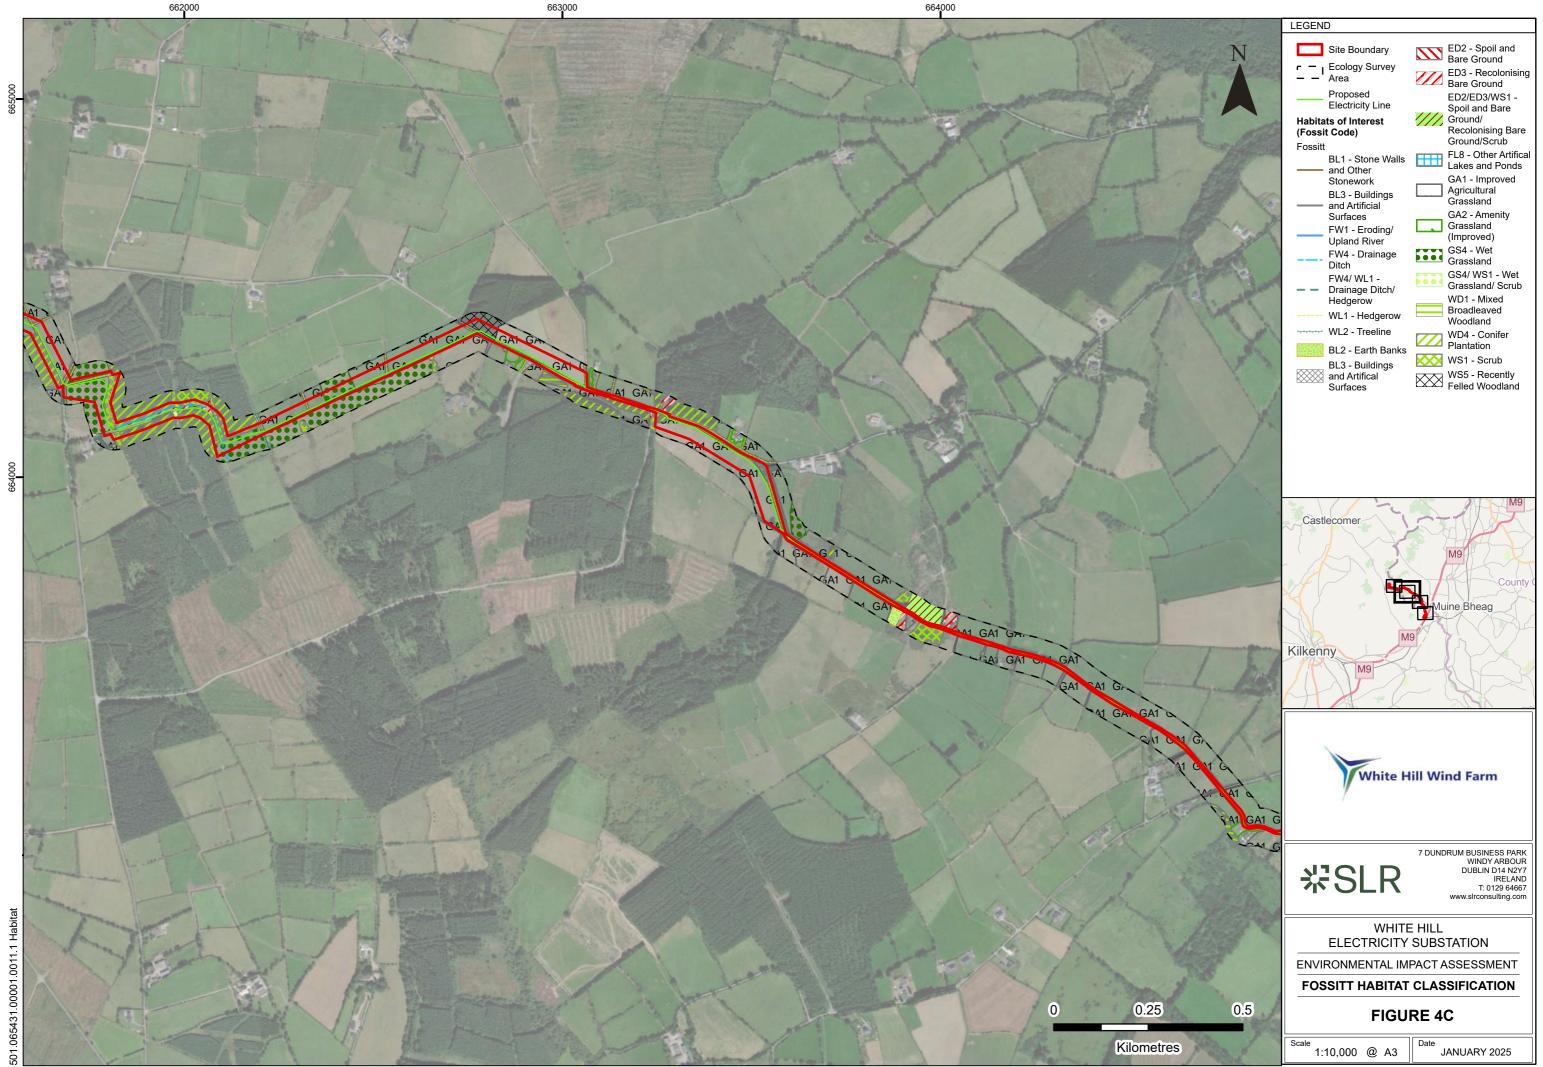

Aerial Imagery (2024) Source: World Imagery: Maxar, Microsoft OpenStreetMap: Map data © OpenStreetMap contributors, Microsoft, Facebook, Inc. and its affiliates, Esri Community Maps contributors, Map layer by Esri